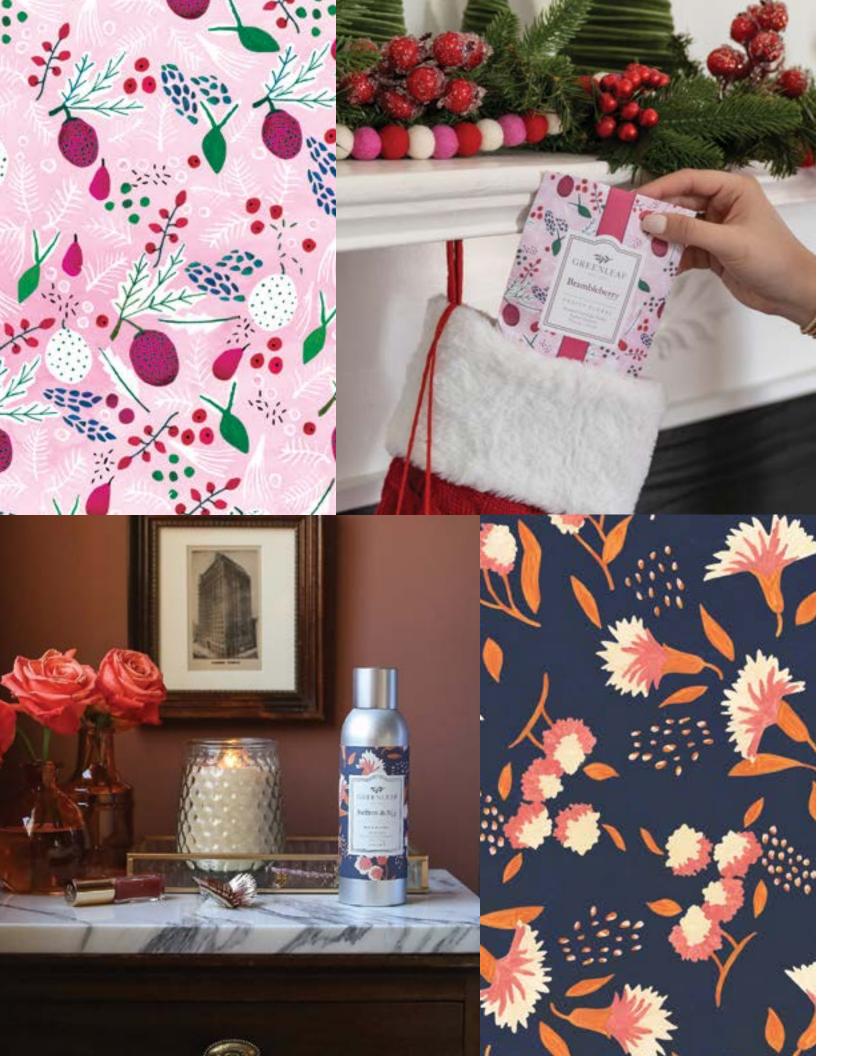

## Bella Freesia<sup>™</sup> SOFT FLORAL

Freesia and delicate white tea beautifully blend with amber and cotton blossom in elegant splendor

Brambleberry FRUITY FLORAL

Sweet scents of raspberry and cassis, combined with rose and vanilla, are spun together and softened with musk and amber for a berry festive fragrance

## Give beautifully

Brambleberry

Through Greenleaf Cares, 3% of every purchase supports organizations committed to bringing beauty from ashes and restoration from hurt so that everyone can live beautifully.