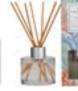

Signature Reed Diffuser 4.0 fl oz (118 ml) Case Pack of 4 available in all fragrances

Flower Diffuser 8.0 fl oz (236 g) Case Pack of 4 available in Bella Freesia, NEW Brambleberry, Cashmere Kiss, Citron Sol, Classic Linen, Haven, Lavender, Magnolia, Merry Memories\*\*, Orange & Honey, Peony Bloom, Roses, Seaspray, Shimmering Snowberry\*\*, Silver Spruce\*\*, Spa Springs & Tuscan Vineyard \*\* Seasonal Fragrances Ship Only June 1- Dec 15