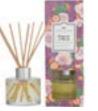

Signature Reed Diffuser 4.0 fl oz (118 ml) Case Pack of 4 available in all fragrances

Flower Diffuser 8.0 fl oz (236 g) Case Pack of 4 available in Bella Freesia, NEW Brambleberry, Cashmere Kiss, Citron Sol, Classic Linen, Haven, Lavender, Magnolia, Merry Memories\*\*, Orange & Honey, Peony Bloom, Roses, Seaspray, Shimmering Snowberry\*\*, Silver Spruce\*\*, Spa Springs & Tuscan Vineyard \*\* Seasonal Fragrances Ship Only June 1- Dec 15