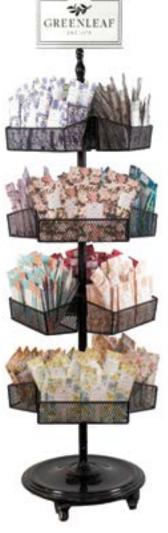

Dealers find the most sales success when creating a display "home" specifically for Greenleaf. We offer a variety of display options to suit your store and set you up for success. Greenleaf Displays are perfect for high traffic areas. They are made to maximize sales while using a minimal amount of floor space.

Basket Spinner 77"H x 22"W x 19"D