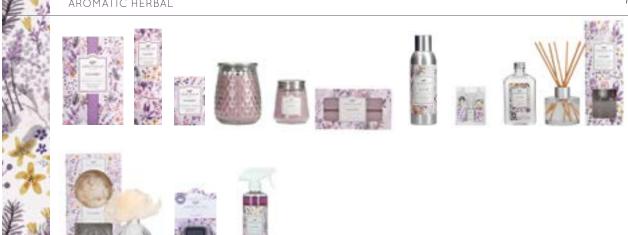

Mandarin and currant swirl together with atlas cedar, rose, sandalwood and leather for a fragrance that's warm and as smooth as suede

Lavender<sup>™</sup>
AROMATIC HERBAL

The calming essence of lavender, relaxing and pure

Large Sachet 7.0 Cu In (115 ml) Case Pack of 18 available in all fragrances

Slim Sachet 5.5 Cu In (90 ml) Case Pack of 12 available in all fragrances

Small Sachet 0.68 Cu In (11 ml) Case Pack of 30 available in all fragrances

13 oz | 369 g 90-100 Hour Burn Time Case Pack of 4 available in all fragrances

Petite Candle 4.3 oz | 123 g 30-40 Hour Burn Time Case Pack of 6 available in all fragrances

2.6 oz | 73 g Fragrance Lasts 50-80 Hours Case Pack of 12 available in all fragrances

Room Spray 6 oz (170 g) Case Pack of 4 available in all fragrances

Home Fragrance Oil 0.33 fl oz (10 ml) Case Pack of 10 available in all fragrances

Reed Diffuser Oil 8.5 fl oz (250 g) Case Pack of 4 available in all fragrances

Signature Reed Diffuser 4.0 fl oz (118 ml) Case Pack of 4 available in all fragrances

Flower Diffuser 8.0 fl oz (236 g) Case Pack of 4 available in Bella Freesia, NEW Brambleberry, Cashmere Kiss, Citron Sol, Classic Linen, Haven, Lavender, Magnolia, Merry Memories\*\*, Orange & Honey, Peony Bloom, Roses, Seaspray, Shimmering Snowberry\*\*, Silver Spruce\*\*, Spa Springs & Tuscan Vineyard \*\* Seasonal Fragrances Ship Only June 1- Dec 15