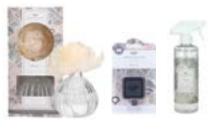

Signature Reed Diffuser 4.0 fl oz (118 ml) Case Pack of 4 available in all fragrances

Flower Diffuser 8.0 fl oz (236 g) Case Pack of 4 available in Bella Freesia, NEW Brambleberry, Cashmere Kiss, Citron Sol, Classic Linen, Haven, Lavender, Magnolia, Merry Memories\*\*, Orange & Honey, Peony Bloom, Roses, Seaspray, Shimmering Snowberry\*\*, Silver Spruce\*\*, Spa Springs & Tuscan Vineyard \*\* Seasonal Fragrances Ship Only June 1- Dec 15

Auto Vent Clip 0.1 oz (2.9 g) Case Pack of 12 available in Bella Freesia, Cashmere Kiss, Citron Sol, Classic Linen, Haven, Lavender, Orange & Honey, and Seaspray

Multi-Surface Cleaner Case Pack of 4 available in Cashmere Kiss, Haven, Lavender, Orange & Honey, Shimmering Snowberry\*\*
and Silver Spruce\*\* \*\* Seasonal Fragrances Ship Only June 1- Dec 15