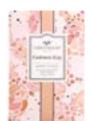

## Bella Freesia<sup>™</sup> SOFT FLORAL

Freesia and delicate white tea beautifully blend with amber and cotton blossom in elegant splendor

Brambleberry FRUITY FLORAL

Sweet scents of raspberry and cassis, combined with rose and vanilla, are spun together and softened with musk and amber for a berry festive fragrance

## Give beautifully

Brambleberry

Through Greenleaf Cares, 3% of every purchase supports organizations committed to bringing beauty from ashes and restoration from hurt so that everyone can live beautifully.