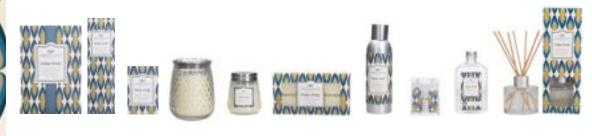

Large Sachet 7.0 Cu In (115 ml) Case Pack of 18 available in all fragrances

Slim Sachet 5.5 Cu In (90 ml) Case Pack of 12 available in all fragrances

Small Sachet 0.68 Cu In (11 ml) Case Pack of 30 available in all fragrances

13 oz | 369 g 90-100 Hour Burn Time Case Pack of 4 available in all fragrances

Petite Candle 4.3 oz | 123 g 30-40 Hour Burn Time Case Pack of 6 available in all fragrances

2.6 oz | 73 g Fragrance Lasts 50-80 Hours Case Pack of 12 available in all fragrances

Room Spray 6 oz (170 g) Case Pack of 4 available in all fragrances

Home Fragrance Oil 0.33 fl oz (10 ml) Case Pack of 10 available in all fragrances

Reed Diffuser Oil 8.5 fl oz (250 g) Case Pack of 4 available in all fragrances

Signature Reed Diffuser 4.0 fl oz (118 ml) Case Pack of 4 available in all fragrances

Flower Diffuser 8.0 fl oz (236 g) Case Pack of 4 available in Bella Freesia, NEW Brambleberry, Cashmere Kiss, Citron Sol, Classic Linen, Haven, Lavender, Magnolia, Merry Memories\*\*, Orange & Honey, Peony Bloom, Roses, Seaspray, Shimmering Snowberry\*\*, Silver Spruce\*\*, Spa Springs & Tuscan Vineyard \*\* Seasonal Fragrances Ship Only June 1- Dec 15