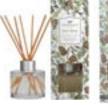

Signature Reed Diffuser 4.0 fl oz (118 ml) Case Pack of 4 available in all fragrances

Flower Diffuser 8.0 fl oz (236 g) Case Pack of 4 available in Bella Freesia, NEW Brambleberry, Cashmere Kiss, Citron Sol, Classic Linen, Haven, Lavender, Magnolia, Merry Memories\*\*, Orange & Honey, Peony Bloom, Roses, Seaspray, Shimmering Snowberry\*\*, Silver Spruce\*\*, Spa Springs & Tuscan Vineyard \*\* Seasonal Fragrances Ship Only June 1- Dec 15