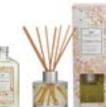

Signature Reed Diffuser 4.0 fl oz (118 ml) Case Pack of 4 available in all fragrances

Flower Diffuser 8.0 fl oz (236 g) Case Pack of 4 available in Bella Freesia, NEW Brambleberry, Cashmere Kiss, Citron Sol, Classic Linen, Haven, Lavender, Magnolia, Merry Memories\*\*, Orange & Honey, Peony Bloom, Roses, Seaspray, Shimmering Snowberry\*\*, Silver Spruce\*\*, Spa Springs & Tuscan Vineyard \*\* Seasonal Fragrances Ship Only June 1- Dec 15