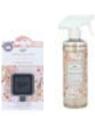

Auto Vent Clip 0.1 oz (2.9 g) Case Pack of 12 available in Bella Freesia, Cashmere Kiss, Citron Sol, Classic Linen, Haven, Lavender, Orange & Honey, and Seaspray

Multi-Surface Cleaner Case Pack of 4 available in Cashmere Kiss, Haven, Lavender, Orange & Honey, Shimmering Snowberry\*\*
and Silver Spruce\*\* \*\* Seasonal Fragrances Ship Only June 1- Dec 15