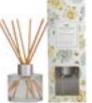

Signature Reed Diffuser 4.0 fl oz (118 ml) Case Pack of 4 available in all fragrances

Flower Diffuser 8.0 fl oz (236 g) Case Pack of 4 available in Bella Freesia, NEW Brambleberry, Cashmere Kiss, Citron Sol, Classic Linen, Haven, Lavender, Magnolia, Merry Memories\*\*, Orange & Honey, Peony Bloom, Roses, Seaspray, Shimmering Snowberry\*\*, Silver Spruce\*\*, Spa Springs & Tuscan Vineyard \*\* Seasonal Fragrances Ship Only June 1- Dec 15