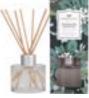

Signature Reed Diffuser 4.0 fl oz (118 ml) Case Pack of 4 available in all fragrances

Flower Diffuser 8.0 fl oz (236 g) Case Pack of 4 available in Bella Freesia, NEW Brambleberry, Cashmere Kiss, Citron Sol, Classic Linen, Haven, Lavender, Magnolia, Merry Memories\*\*, Orange & Honey, Peony Bloom, Roses, Seaspray, Shimmering Snowberry\*\*, Silver Spruce\*\*, Spa Springs & Tuscan Vineyard \*\* Seasonal Fragrances Ship Only June 1- Dec 15