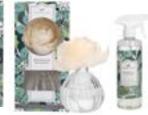

Room Spray 6 oz (170 g) Case Pack of 4 available in all fragrances

Home Fragrance Oil 0.33 fl oz (10 ml) Case Pack of 10 available in all fragrances

Reed Diffuser Oil 8.5 fl oz (250 g) Case Pack of 4 available in all fragrances

Electric Warmer

Case Pack of 1

Showcasing a classic basket weave pattern in neutral, gray tone ceramic, the Electric Warmer offers a flame free fragrance solution for Greenleaf's Home Fragrance Oils and Scented Wax Bars.