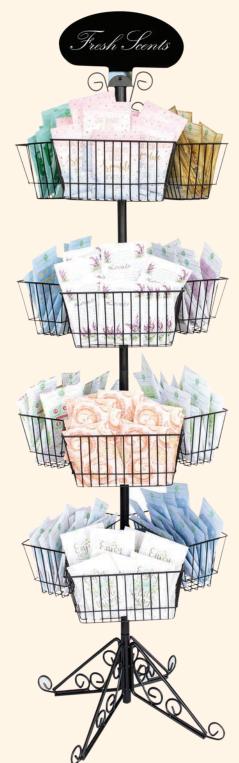

# SPINNER RACK

Come on, you know you've got four square feet of space to generate easy sales.

Display Measurements:
Height: 76" Width: 22" Depth: 22"
Weight: 30 lbs (empty)
Holds 216 sachets.