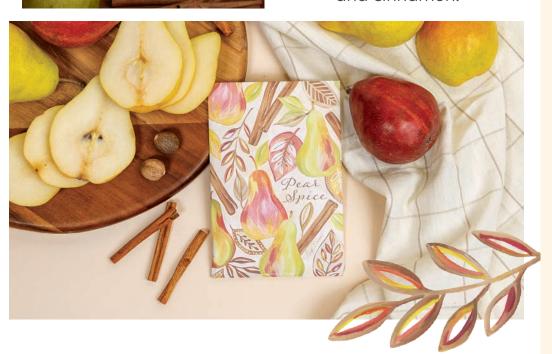

Featuring a colorful new hand-painted design, Pear Spice is equal parts cozy, spicy, and homey. A simmer of crisp, sweet pear ripens with savory vanilla and a peppering of holiday clove and cinnamon.