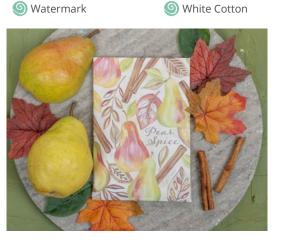

Featuring a colorful new hand-painted design, Pear Spice is equal parts cozy, spicy, and homey. A simmer of crisp, sweet pear ripens with savory vanilla and a peppering of holiday clove and cinnamon.