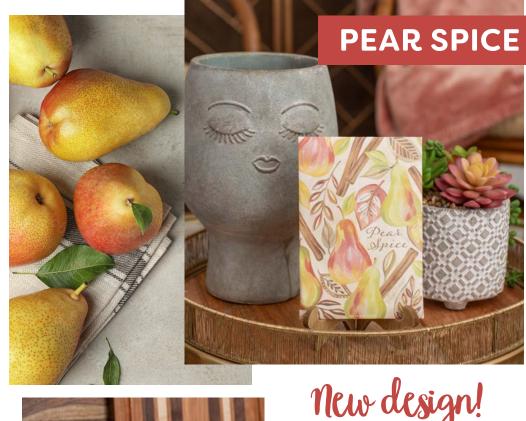

Featuring a colorful new hand-painted design, Pear Spice is equal parts cozy, spicy, and homey. A simmer of crisp, sweet pear ripens with savory vanilla and a peppering of holiday clove and cinnamon.